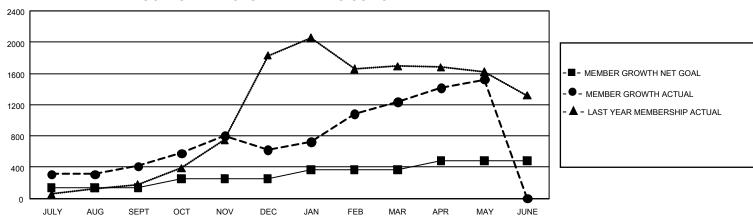

## GOALS AND ACTUAL MEMBERS CUMULATIVE

| DROPPED CLUBS: 19 |       | 232 CLUBS OF 409 ADDED 1<br>OR MORE NEW MEMBERS | GENDER DISTRIBUTION                 |                |  |
|-------------------|-------|-------------------------------------------------|-------------------------------------|----------------|--|
|                   |       |                                                 | MALE                                | 7,212 (76.41%) |  |
|                   |       |                                                 | FEMALE                              | 2,227 (23.59%) |  |
| DROPPED MEMBERS   |       |                                                 | NON BINARY                          | 0 (0.00%)      |  |
| DECEASED          | 19    |                                                 | PREFER NOT TO ANSWER                | 0 (0.00%)      |  |
| CLUB CANCELLED    | 213   |                                                 | TOTAL FAMILY UNIT MEMBERS           | 7,820          |  |
| OTHER             | 789   | CLICK HERE FOR                                  |                                     | , , ,          |  |
| TOTAL             | 1,021 | CUMULATIVE MEMBERSHIP  DATA                     | FAMILY MEMBERS PAYING HALF DUES 5,9 |                |  |