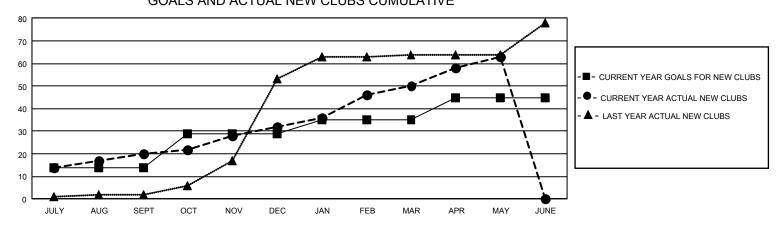

Group A

REPORT DOES NOT INCLUDE CLUBS IN UNDISTRICTED AREAS.

| Clubs RESULTS FOR 2021-2022 |    |    |    | Members RESULTS FOR 2021-2022 |       |     |     |
|-----------------------------|----|----|----|-------------------------------|-------|-----|-----|
|                             |    |    |    |                               |       |     |     |
| JULY/AUG/SEPT               | 42 | 20 | 10 | JULY/AUG/SEP1                 | Т 135 | 627 | 183 |
| OCT/NOV/DEC                 | 45 | 12 | 7  | OCT/NOV/DEC                   | 120   | 694 | 463 |
| JAN/FEB/MAR                 | 18 | 18 | 2  | JAN/FEB/MAR                   | 110   | 820 | 140 |
| APR/MAY/JUNE                | 30 | 13 | 0  | APR/MAY/JUNE                  | 115   | 548 | 235 |

## GOALS AND ACTUAL NEW CLUBS CUMULATIVE



## GOALS AND ACTUAL MEMBERS CUMULATIVE



| DROPPED CLUBS: 19 |       | 232 CLUBS OF 409 ADDED 1<br>OR MORE NEW MEMBERS | GENDER DISTRIBUTION                 |                |  |
|-------------------|-------|-------------------------------------------------|-------------------------------------|----------------|--|
|                   |       |                                                 | MALE                                | 7,212 (76.41%) |  |
|                   |       |                                                 | FEMALE                              | 2,227 (23.59%) |  |
| DROPPED MEMBERS   |       |                                                 | NON BINARY                          | 0 (0.00%)      |  |
| DECEASED          | 19    |